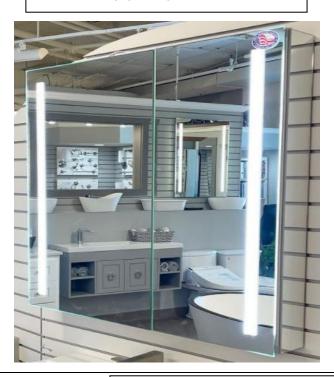

# **LED MEDICINE CABINET**

MODEL#: PHA 4540-2DOC (2)

# **PHAROS COLLECTION**

### **FEATURES:**

- ONE 24X40" FULLY MIRRORED LED DOOR. ONE 21X40" FULLY MIRRORED LED DOOR.
- FOUR ADJUSTABLE 3/8" THICK HIGH POLISHED GLASS SHELVES. BEHIND DOORS.
- INFINITELY ADJUSTABLE SHELVING WITH LOCKDOWN MECHANISM (NO HOLES IN CABINET).
- 6000K (COOL WHITE) OR 3500K (WARM WHITE).
- BRIGHTNESS: 3300 LUMENS.
- JUNCTION BOX INCLUDED.
- LEFT DOOR HINGED ON LEFT,
  RIGHT DOOR HINGED ON RIGHT.
- 165-DEGREE PROPRIETARY SOFT CLOSE HEAVY DUTY HINGES.
- FULL GASKET BEHIND DOOR.
- HIGH RESOLUTION SILVER PLATE GLASS MIRRORS FRONT, BACK OF DOOR AND BACK WALL.
- BACK WALL MIRROR FULLY SEALED.

### **MIRROR FINISHES:**

• FLAT POLISHED EDGE

**OVERALL SIZE DIMENSION:** 45" WIDE X 40" HIGH X 6 5/8" DEEP

**ROUGH OPENING DIMENSION:** 44 3/8" WIDE X 39 3/8" HIGH X 5 1/2"

DEEP

**DOOR THICKNESS: 13/16"** 